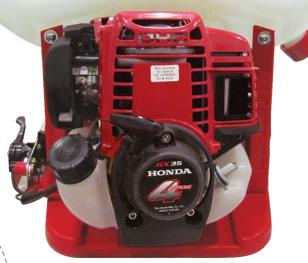

## The advantage of Plastic Pump :

- 1. Plunger Design.
- 2. Lighter and less the loading for operator.
- 3. Easy Start quickly.
- 4. Economized Oil.

| TECHNICAL DATA               |                                          |
|------------------------------|------------------------------------------|
| POWER SPRAYERS               | THP-250 SERIES                           |
| Engine Brands                | HONDA                                    |
| Applicable engine            | GX35 SD                                  |
|                              | 4 STROKE ENGINE                          |
| Displacement (c.c.)          | 35.8                                     |
| Carburetor (Diaphragm)       | Diaphragm Type                           |
| Air Cleaner                  | Polyurethane foam                        |
| Fuel Tank Capacity ( C.C.)   | 600                                      |
| Spark Plug (NGK)             | NGK-CMR5H                                |
| Ignition                     | Transistor ignition type                 |
|                              | SAE#10W-30 SF 4 Cycle Oil                |
| Starter                      | Assist Recoil                            |
| Pump                         | Simplex Horizontal Plunger; Plastic type |
| Plunger                      | 1 piece (two-way operation)              |
|                              | Dia. Of Plunger: 16mm                    |
|                              | Dia. Of Piston: 21mm                     |
| Spraying Volume              | 7.3 Liter/ Min                           |
| Max. Pressure                | 32~35 kg/ cm⊡                            |
| Chemical Tank (L)            | 25 LT TANK                               |
|                              | 13.08 kgs.(included the engine)          |
| Length x Width x High ( mm ) | 470 x 390 x 670 mm                       |