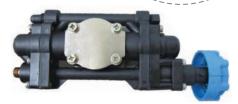

## The advantage of Plastic Pump :

- 1. Plunger Design.
- 2. Lighter and less the loading for operator.
- 3. Easy Start quickly.
- 4. Economized Oil.

| TECHNICAL DATA               |                                          |
|------------------------------|------------------------------------------|
| POWER SPRAYERS               | THP-250 SERIES                           |
| Engine Brands                | HONDA                                    |
| Applicable engine            | GX35 SD                                  |
|                              | 4 STROKE ENGINE                          |
| Displacement (c.c.)          | 35.8                                     |
| Carburetor (Diaphragm)       | Diaphragm Type                           |
| Air Cleaner                  | Polyurethane foam                        |
| Fuel Tank Capacity ( C.C.)   | 600                                      |
| Spark Plug (NGK)             | NGK-CMR5H                                |
| Ignition                     | Transistor ignition type                 |
|                              | SAE#10W-30 SF 4 Cycle Oil                |
| Starter                      | Assist Recoil                            |
| Pump                         | Simplex Horizontal Plunger; Plastic type |
| Plunger                      | 1 piece (two-way operation)              |
|                              | Dia. Of Plunger: 16mm                    |
|                              | Dia. Of Piston: 21mm                     |
| Spraying Volume              | 7.3 Liter/ Min                           |
| Max. Pressure                | 32~35 kg/ cm⊡                            |
| Chemical Tank (L)            | 25 LT TANK                               |
|                              | 13.08 kgs.(included the engine)          |
| Length x Width x High ( mm ) | 470 x 390 x 670 mm                       |