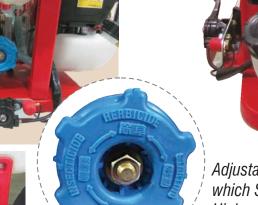

## MORI THP-250 Knapsack Power Sprayer

**Deluxe & Durable Harness** 

**Comfortable Padded** 

**Throttle Lever** 

Adjustable Valve with 4 positions which Start, Mist, Spray and Higher Pressure.